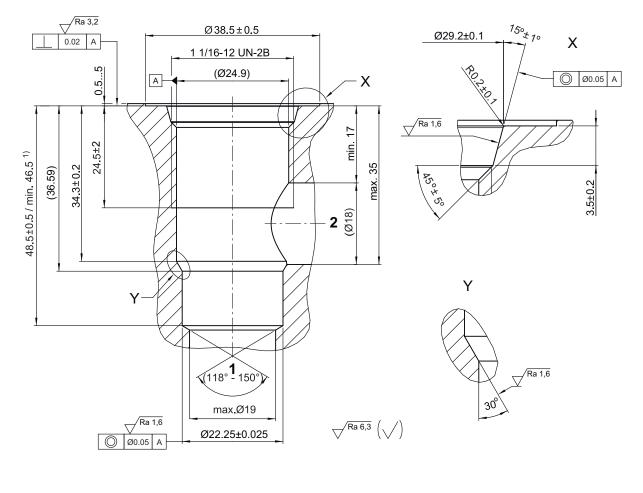

## Dimensions and sectional view

**HINWEIS!** NOTE! <sup>1)</sup> Passungstiefe Minimum depth of specified diametral tolerance <sup>1)</sup> Passungstiefe Minimum depth of specified diametral tolerance <sup>1)</sup> Passungstiefe

## ATTENTION!

You must maintain the specified positional and diametral tolerances. To ensure troublefree operation of the screw-in cartridges, we strongly recommend that pilot drilling, boring, reaming and cavity thread-cutting are always performed in one setup.

## NOTE!

Cavity type to factory standard.